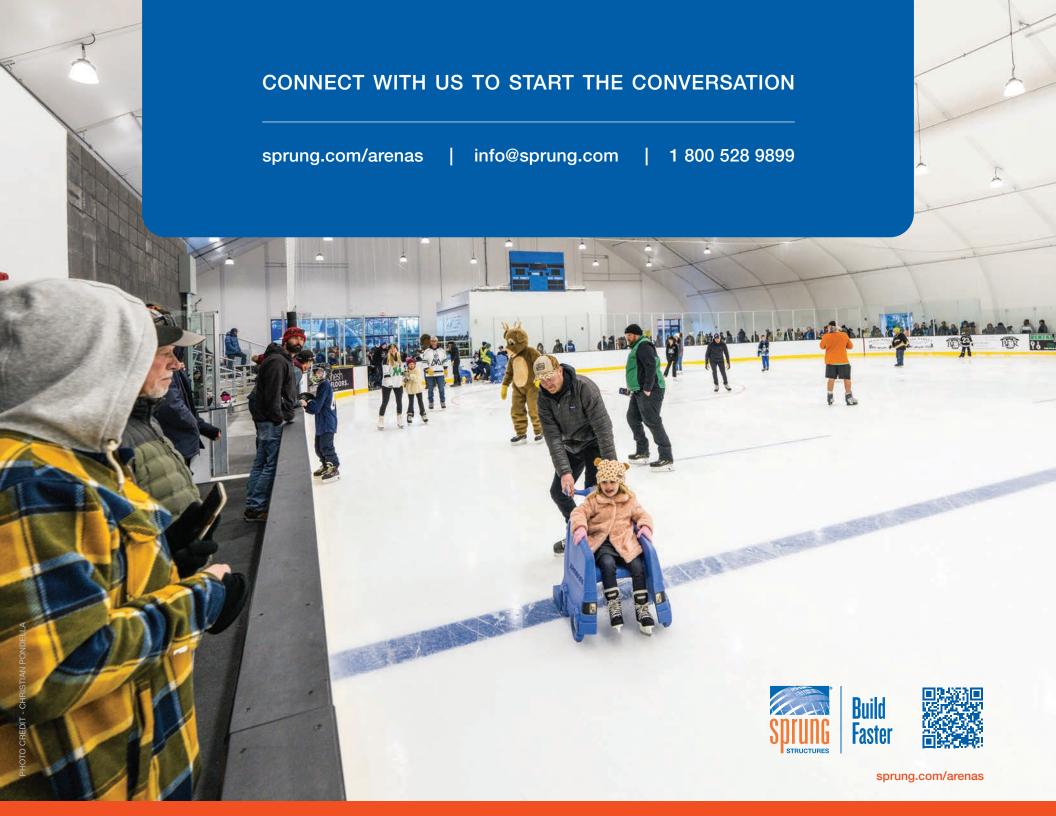

#### Interior Advantage

Featuring a bright white interior, tall peak height and superior acoustics, a Sprung arena is engineered and designed for an optimized playing environment.