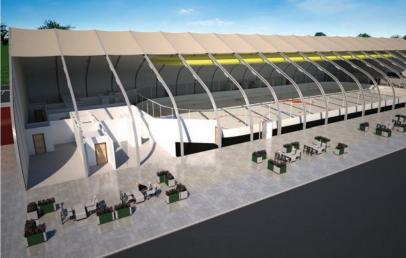

# **SINGLE ARENA**

This package provides your community with an athletic and event space that can be used year-round: ice in during hockey season or ice out for sporting and community events.

### SOLUTION #1 CAN INCLUDE

- One arena surface
- Six dressing rooms
- Mezzanine viewing area
- Bleacher seating for 250-480 people with the optional mezzanine level
- First-aid room
- Party room
- Concession area
- Skate shop
- Admin offices
- NHL-quality ice surface
- Energy efficient
- Ice system refrigeration
- Player, penalty and score-keeping boxes
- Netting on rink-ends
- Mechanical ice system