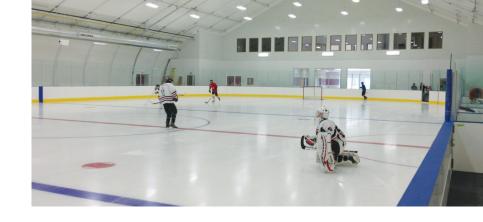

## **TWIN ARENA**

Our Twin Community Arena package offers a fully equipped twin arena solution plus an additional mezzanine viewing area and cafeteria space that can be used year-round for sporting and community events.

## SOLUTION #2 CAN INCLUDE

- Two arena surfaces
- Twelve dressing rooms (six per arena)
- Four public washrooms
- Mezzanine viewing area
- Bleacher seating for 600-900 people with optional mezzanine viewing area
- First-aid room
- Party room
- Concession area
- Skate shop
- Admin offices
- NHL-quality ice surface
- Energy efficient
- Ice system refrigeration
- Player, penalty and score-keeping boxes
- Netting on rink-ends
- Mechanical ice system
- NHL-style galvanized steel dasher board system
- Player access gates