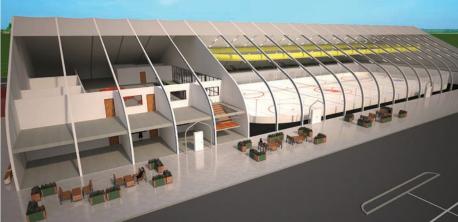

## **TWIN ARENA**

Our Twin Community Arena package offers a fully equipped twin arena solution plus an additional mezzanine viewing area and cafeteria space that can be used year-round for sporting and community events.

## SOLUTION #2 CAN INCLUDE

- Two arena surfaces
- Twelve dressing rooms (six per arena)
- Four public washrooms
- Mezzanine viewing area
- Bleacher seating for 600-900 people with optional mezzanine viewing area
- First-aid room
- Party room
- Concession area
- Skate shop
- Admin offices
- NHL-quality ice surface
- Energy efficient
- Ice system refrigeration
- Player, penalty and score-keeping boxes
- Netting on rink-ends
- Mechanical ice system
- NHL-style galvanized steel dasher board system
- Player access gates