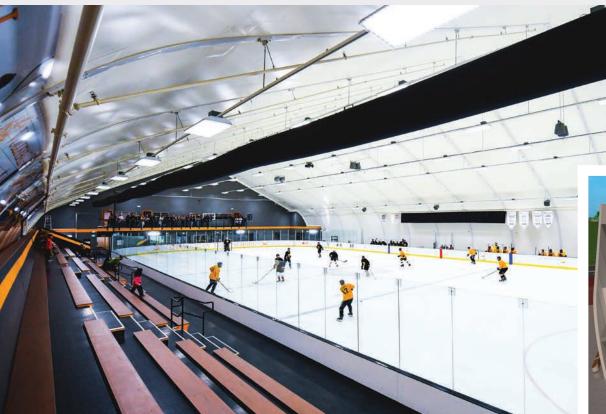

# **SINGLE ARENA**

This package provides your community with an athletic and event space that can be used year-round: ice in during hockey season or ice out for sporting and community events.

### SOLUTION #1 CAN INCLUDE

- One arena surface
- Six dressing rooms
- Mezzanine viewing area
- Bleacher seating for 250-480 people with the optional mezzanine level
- First-aid room
- Party room
- Concession area
- Skate shop
- Admin offices
- NHL-quality ice surface
- Energy efficient
- Ice system refrigeration
- Player, penalty and score-keeping boxes
- Netting on rink-ends
- Mechanical ice system