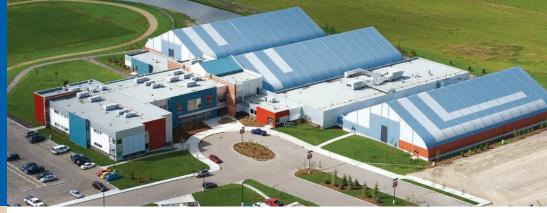

## **TWIN ARENA**

Our Twin Community Arena package offers a fully equipped twin arena solution plus an additional mezzanine viewing area and cafeteria space that can be used year-round for sporting and community events.

## SOLUTION #2 CAN INCLUDE

- Two arena surfaces
- Twelve dressing rooms (six per arena)
- Four public washrooms
- Mezzanine viewing area
- Bleacher seating for 600-900 people with optional mezzanine viewing area
- First-aid room
- Party room
- Concession area
- Skate shop
- Admin offices
- NHL-quality ice surface
- Energy efficient
- Ice system refrigeration
- Player, penalty and score-keeping boxes
- Netting on rink-ends
- Mechanical ice system
- NHL-style galvanized steel dasher board system
- Player access gates