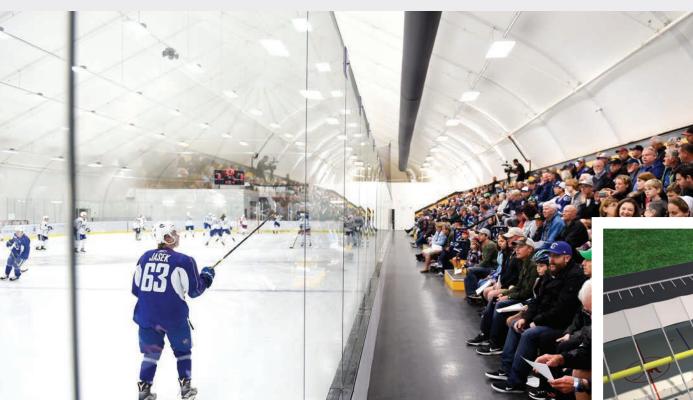

# **PRACTICE ARENA**

The Community Practice Arena is similar to the Single Arena, just without bleacher seating. This package is the perfect solution for community athletic teams who want to practice locally, and it provides an ideal space for sporting and community events year-round.

#### SOLUTION #3 CAN INCLUDE

- Four dressing rooms
- Mezzanine viewing area
- First-aid room
- Party room
- Concession area
- Skate shop
- Admin offices
- NHL-quality ice surface
- Energy efficient
- Ice system refrigeration
- Player, penalty and score-keeping boxes
- Netting on rink-ends
- Mechanical ice system