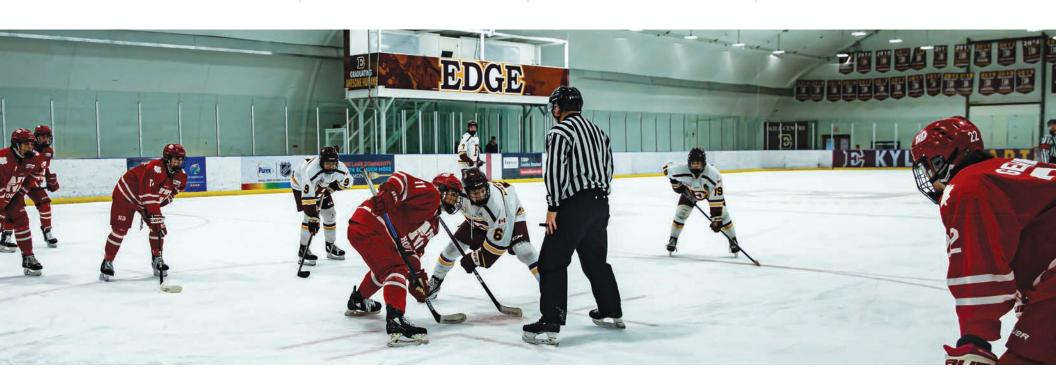

# **PRACTICE ARENA**

The Community Practice Arena is similar to the Single Arena, just without bleacher seating. This package is the perfect solution for community athletic teams who want to practice locally, and it provides an ideal space for sporting and community events year-round.

#### SOLUTION #3 CAN INCLUDE

- Four dressing rooms
- Mezzanine viewing area
- First-aid room
- Party room
- Concession area
- Skate shop
- Admin offices
- NHL-quality ice surface
- Energy efficient
- Ice system refrigeration
- Player, penalty and score-keeping boxes
- Netting on rink-ends
- Mechanical ice system